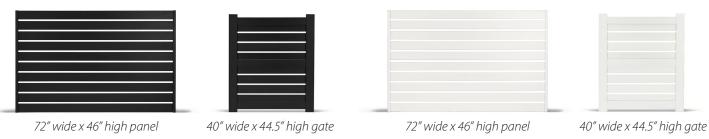

#### **4 FOOT HIGH FENCING SYSTEM**

72" wide x 46" high panel

40" wide x 44.5" high gate

72" wide x 46" high panel

40" wide x 44.5" high gate