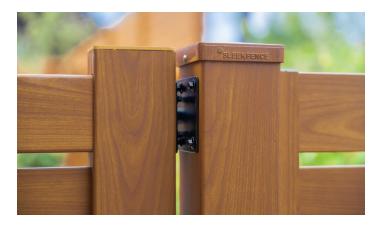

### **CUSTOM GATES**

We design and manufacture all of our custom gates in-house, guaranteeing you a stylish product that elevates your outdoor space. They come in three types: swing, cantilever, and rolling. Our swing and cantilever gates are designed to float elegantly above the ground, while our rolling gates glide smoothly along a ground track. No matter what type of gate you choose, pair it with our SLEEKFENCE panels and make your home the pinnacle of contemporary design!