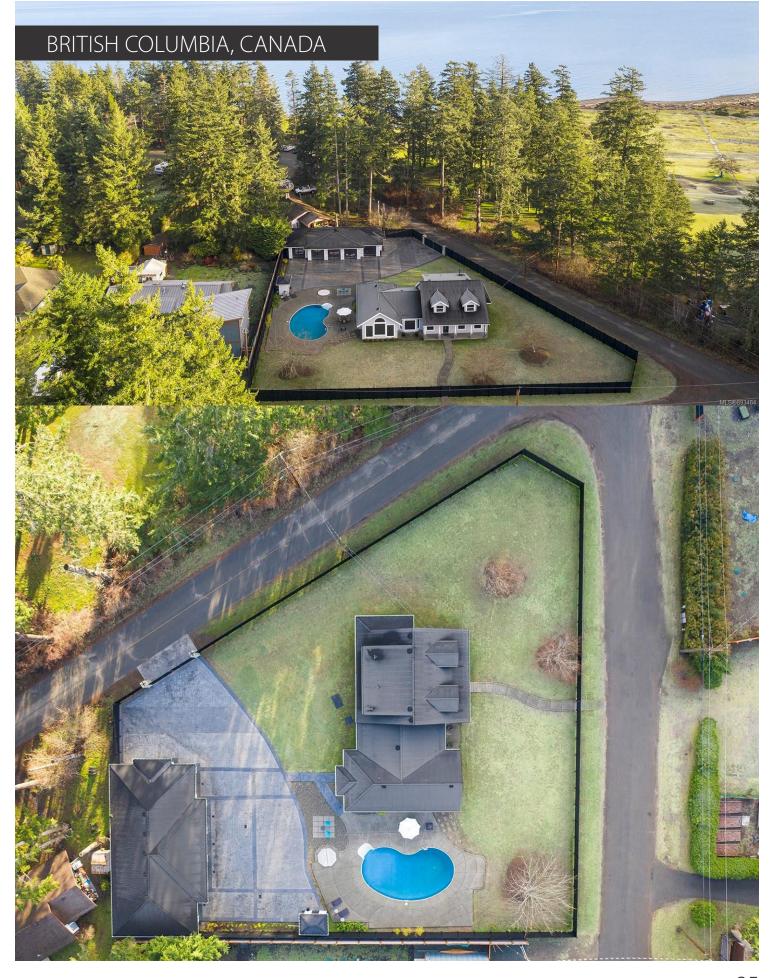

is a low-maintenance, rot-resistant aluminum fence with the warmth and beauty of real wood.



WARM CEDAR



## BEFORE & AFTER INSTALLATION ——









# 

SLEEKFENCE can be customized to fit virtually any project specifications, no matter how complex. Need a fence installed on a steep slope? We've got you covered. Want to mount it to marble blocks or cut it precisely to follow the angle of a staircase? No problem. Our fully engineered system is designed with flexibility in mind, making it easy to adapt to unique layouts and architectural challenges. Every component is precision-crafted for smooth, straightforward installation. When you choose SLEEKFENCE, you're not just getting a fence—you're getting a system that brings your design vision to life.



### INSPIRATION GALLERY ———













### **LEARNING HUB**

The QR codes are clickable if you're viewing this on a desktop computer, phone, or another device.



Get answers to commonly asked questions here in our detailed FAQs.





#### **ARTICLES**

Helpful articles give you insight into how to creatively use our products.





### **INSPIRATION GALLERY**

Get inspired! Our inspiration gallery will give you ideas for your project.





Get detailed product specs and warranty info for our products.





## **CONTACT US**

Get in touch with us today for a custom project quote or if you have questions.





Easily calculate the necessary quantities for your project.



# **CASE STUDIES**

Practical examples of our products in real-world environments.





Our in-depth training videos get you educated on SLEEKFENCE products