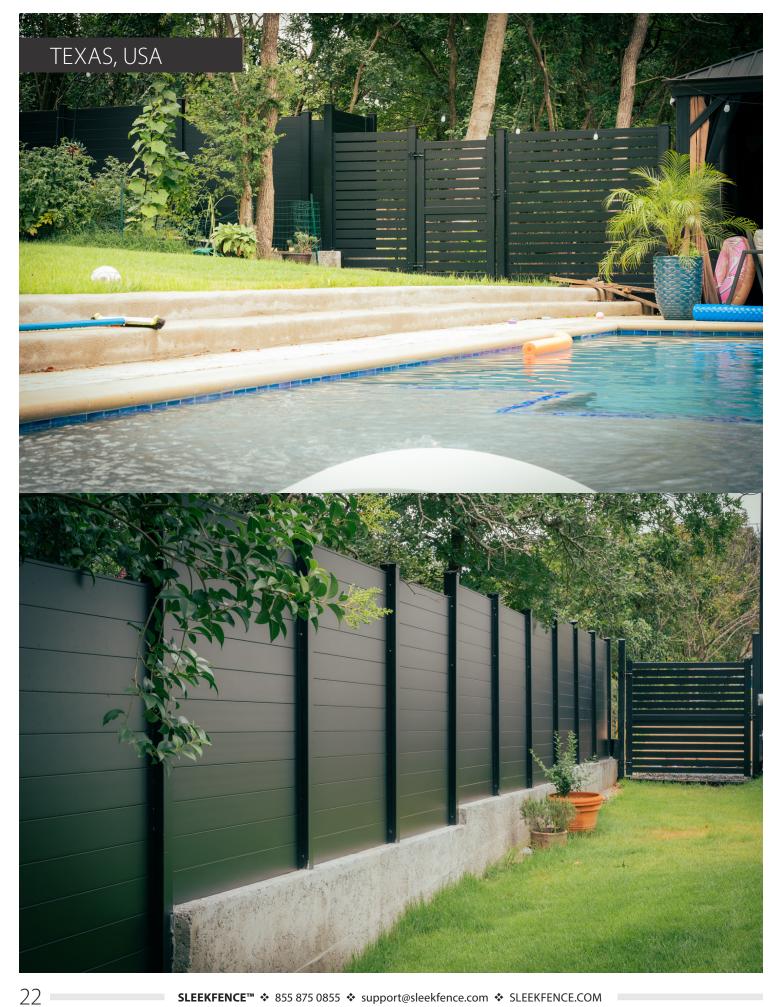

esult is a low-maintenance, rot-resistant aluminum fence with the warmth and beauty of real wood.



WARM CEDAR



## BEFORE & AFTER INSTALLATION ——









# 

SLEEKFENCE can be customized to fit virtually any project specifications, no matter how complex. Need a fence installed on a steep slope? We've got you covered. Want to mount it to marble blocks or cut it precisely to follow the angle of a staircase? No problem. Our fully engineered system is designed with flexibility in mind, making it easy to adapt to unique layouts and architectural challenges. Every component is precision-crafted for smooth, straightforward installation. When you choose SLEEKFENCE, you're not just getting a fence—you're getting a system that brings your design vision to life.



### INSPIRATION GALLERY ———













### **LEARNING HUB**

The QR codes are clickable if you're viewing this on a desktop computer, phone, or another device.



Get answers to commonly asked questions here in our detailed FAQs.





#### **ARTICLES**

Helpful articles give you insight into how to creatively use our products.





### **INSPIRATION GALLERY**

Get inspired! Our inspiration gallery will give you ideas for your project.





Get detailed product specs and warranty info for our products.





## **CONTACT US**

Get in touch with us today for a custom project quote or if you have questions.





Easily calculate the necessary quantities for your project.



# **CASE STUDIES**

Practical examples of our products in real-world environments.





Our in-depth training videos get you educated on SLEEKFENCE pr