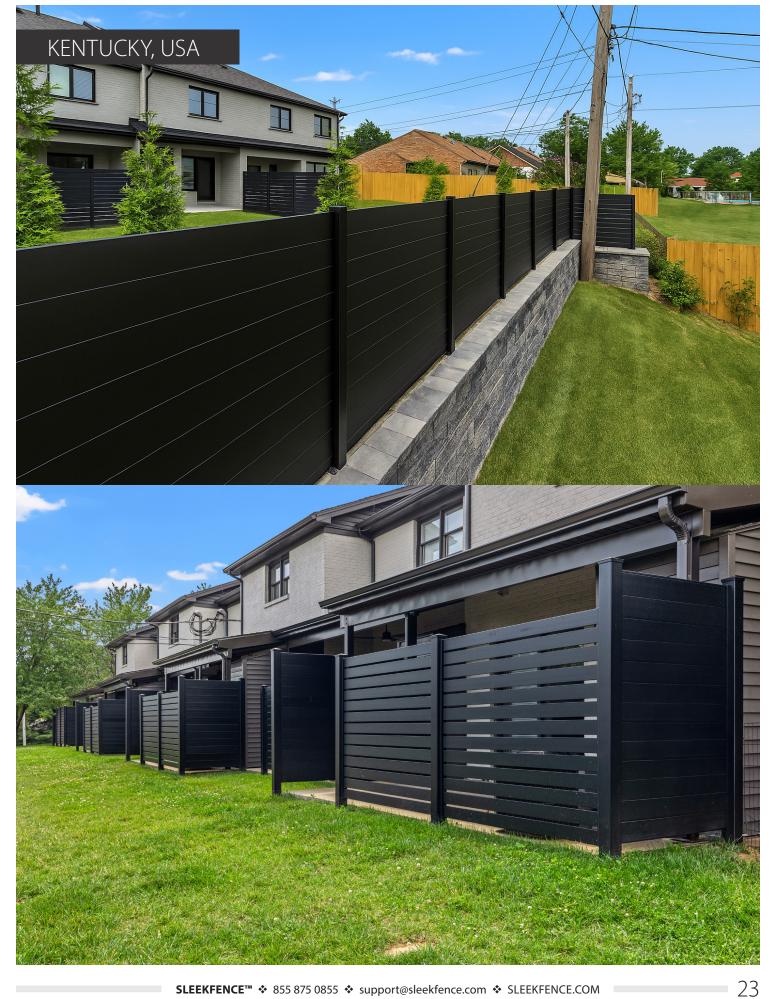

ult is a low-maintenance, rot-resistant aluminum fence with the warmth and beauty of real wood.



WARM CEDAR



## BEFORE & AFTER INSTALLATION ——









# 

SLEEKFENCE can be customized to fit virtually any project specifications, no matter how complex. Need a fence installed on a steep slope? We've got you covered. Want to mount it to marble blocks or cut it precisely to follow the angle of a staircase? No problem. Our fully engineered system is designed with flexibility in mind, making it easy to adapt to unique layouts and architectural challenges. Every component is precision-crafted for smooth, straightforward installation. When you choose SLEEKFENCE, you're not just getting a fence—you're getting a system that brings your design vision to life.



### INSPIRATION GALLERY ———













### **LEARNING HUB**

The QR codes are clickable if you're viewing this on a desktop computer, phone, or another device.



Get answers to commonly asked questions here in our detailed FAQs.





#### **ARTICLES**

Helpful articles give you insight into how to creatively use our products.





### **INSPIRATION GALLERY**

Get inspired! Our inspiration gallery will give you ideas for your project.





Get detailed product specs and warranty info for our products.





## **CONTACT US**

Get in touch with us today for a custom project quote or if you have questions.





Easily calculate the necessary quantities for your project.



# **CASE STUDIES**

Practical examples of our products in real-world environments.





Our in-depth training videos get you educated on SLEEKFENCE prod