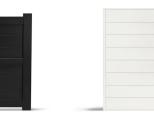

### **COLOR OPTIONS**

Everything you see in this product guide including fence panels, posts, mounting channels, and screws—is in stock in two timeless finishes: matte black and warm white.

MATTE BLACK

MATTE BLACK delivers a bold, architectural aesthetic that pairs well with modern, industrial, and minimalist designs. Its non-reflective finish absorbs light for a sleek, high-end appearance that enhances privacy while blending effortlessly with various landscapes.

**WARM WHITE** offers a soft, inviting look that complements contemporary, coastal, and traditional home styles. Its subtle warmth adds brightness to outdoor spaces, creating a fresh, airy feel while maintaining the durability and sophistication of the SLEEKFENCE system.