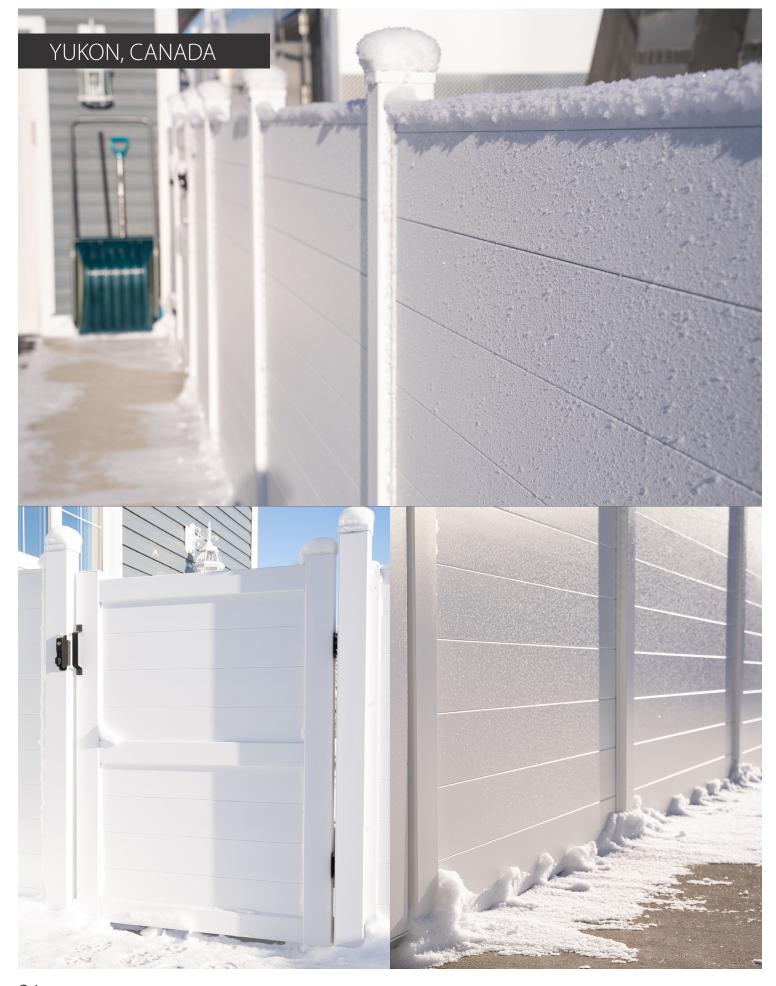

t is a low-maintenance, rot-resistant aluminum fence with the warmth and beauty of real wood.



WARM CEDAR



## BEFORE & AFTER INSTALLATION ——









# 

SLEEKFENCE can be customized to fit virtually any project specifications, no matter how complex. Need a fence installed on a steep slope? We've got you covered. Want to mount it to marble blocks or cut it precisely to follow the angle of a staircase? No problem. Our fully engineered system is designed with flexibility in mind, making it easy to adapt to unique layouts and architectural challenges. Every component is precision-crafted for smooth, straightforward installation. When you choose SLEEKFENCE, you're not just getting a fence—you're getting a system that brings your design vision to life.



### INSPIRATION GALLERY ———













### **LEARNING HUB**

The QR codes are clickable if you're viewing this on a desktop computer, phone, or another device.



Get answers to commonly asked questions here in our detailed FAQs.





#### **ARTICLES**

Helpful articles give you insight into how to creatively use our products.





### **INSPIRATION GALLERY**

Get inspired! Our inspiration gallery will give you ideas for your project.





Get detailed product specs and warranty info for our products.





## **CONTACT US**

Get in touch with us today for a custom project quote or if you have questions.





Easily calculate the necessary quantities for your project.



# **CASE STUDIES**

Practical examples of our products in real-world environments.





Our in-depth training videos get you educated on SLEEKFENCE produc