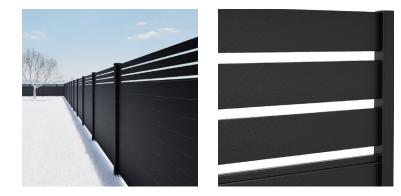

#### WIND-RATED FENCING

SLEEKFENCE is built for maximum wind resistance, combining high-quality components into one fully engineered system. Each piece is engineered to work together for maximum durability. For example, every slat in every panel is screwed in place at both ends and reinforced with double ribbing for added strength—unlike other fences, where slats are loosely set in place, making them more likely to fail in high winds.

The ribbing in our privacy panels (left) and screen panels (right) areatly contributes to your fence's wind resistance.

14