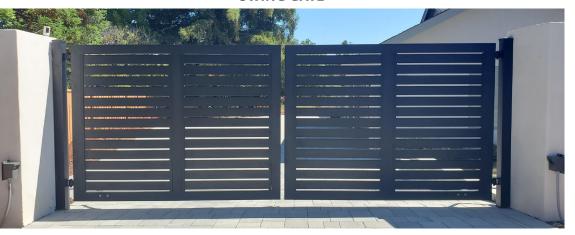

### **CUSTOM GATES**

We design and manufacture all of our custom gates in-house, guaranteeing you a stylish product that elevates your outdoor space. They come in three types: swing, cantilever, and rolling. Our swing and cantilever gates are designed to float elegantly above the ground, while our rolling gates glide smoothly along a ground track. No matter what type of gate you choose, pair it with our SLEEKFENCE panels and make your home the pinnacle of contemporary design!

#### **SWING GATE**

#### **CANTILEVER GATE**

#### **ROLLING GATE**