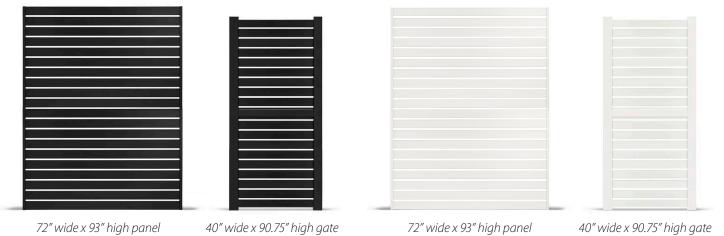

nings.





72" wide x 67.5" high gate

72" wide x 67.5" high gate

### **SCREEN FENCE PANELS**



Looking for a fence that's effortlessly stylish yet functional? Like tinted windows on a luxury SUV, the SLEEKFENCE Screen Fence gives you bold privacy with a clean design. Crafted from smooth aluminum with elegantly spaced slats, it strikes the perfect balance between openness and secrecy. Whether you're hosting a summer pool party or creating a serene outdoor retreat, this durable, lowmaintenance fence lets you skip the upkeep and focus on enjoying your space.







### **SCREEN FENCE PANELS**

AVAILABLE IN BOTH BLACK AND WHITE.

Screen Fence slats are 4" wide with a ¾" gap.

#### **4 FOOT HIGH FENCING SYSTEM**



#### **6 FOOT HIGH FENCING SYSTEM**



#### **8 FOOT HIGH FENCING SYSTEM**



#### **6 FOOT WIDE UTILITY GATES**



### **SLAT-TOP FENCE PANELS**



Crafted from privacy slats and finished on top with carefully spaced 3" slats, the SLEEKFENCE Slat-Top Fence is made for those looking to add a little flair to their fence. It delivers maximum privacy without blocking out your lovely view. Whether you're hosting a weekend cookout or unwinding with a drink after work, this fence keeps things feeling intimate—while still letting the breeze (and compliments) through. Best of all, its tough aluminum build means no warping, rotting, or repainting. Just clean lines, no maintenance, and zero headaches.





### **SLAT-TOP FENCE PANELS**

AVAILABLE IN BOTH BLACK AND WHITE.

Slat-Top slats are 3" wide with a ¾" gap and are placed on top of Privacy slats.

#### **6 FOOT HIGH FE