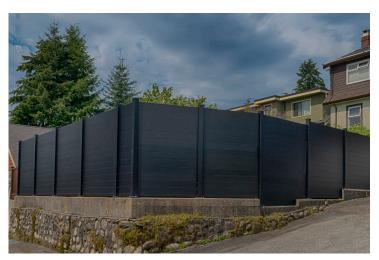

EN SLAT PACK**



**PRIVACY SLAT TONGUE COVER** 







## **WOODGRAIN FENCING**

SLEEKFENCE is available in a woodgrain finish in our warm cedar color, combining the natural charm of wood with the durability of aluminum. It's a perfect solution for those who want traditional style with modern performance.

Wood fences have a timeless look, but they're prone to rot, warping, and constant upkeep. That's why we designed SLEEKFENCE woodgrain—to deliver the classic appeal of wood without the drawbacks. Each panel is finished using a sublimation process: a powder-coated base layer is applied first, followed by a baked-on woodgrain texture. The result is a low-maintenance, rot-resistant aluminum fence with the warmth and beauty of real wood.



WARM CEDAR



## BEFORE & AFTER INSTALLATION ——









# 

SLEEKFENCE can be customized to fit virtually any project specifications, no matter how complex. Need a fence installed on a steep slope? We've got you covered. Want to mount it to marble blocks or cut it precisely to follow the angle of a staircase? No problem. Our fully engineered system is designed with flexibility in mind, making it easy to adapt to unique layouts and architectural challenges. Every component is precision-crafted for smooth, straightforward installation. When you choose SLEEKFENCE, you're not just getting a fence—you're getting a system that brings your design vision to life.



### INSPIRATION GALLERY ———













### **LEARNING HUB**

The QR codes are clickable if you're viewing this on a desktop computer, phone, or another device.



Get answers to com