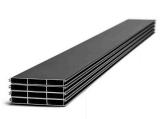

#### WIND-RATED FENCING

SLEEKFENCE is built for maximum wind resistance, combining high-quality components into one fully engineered system. Each piece is engineered to work together for maximum durability. For example, every slat in every panel is screwed in place at both ends and reinforced with double ribbing for added strength—unlike other fences, where slats are loosely set in place, making them more likely to fail in high winds.

The ribbing in our privacy panels (left) and screen panels (right) areatly contributes to your fence's wind resistance.

14