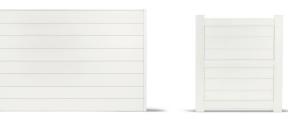

### **POST OPTIONS**

ALL POSTS ARE IN STOCK IN BOTH BLACK AND WHITE.

#### **DIG & SET**

Posts are 4" x 4" and range from 7–12 feet in length.

#### LIGHT DUTY UNRATED CONCRETE MOUNT POSTS

Posts are 4" x 4" and range from 5–7 feet in length.