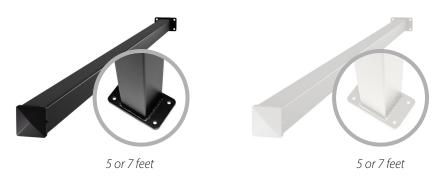

#### LIGHT DUTY UNRATED CONCRETE MOUNT POSTS

Posts are 4" x 4" and range from 5–7 feet in length.