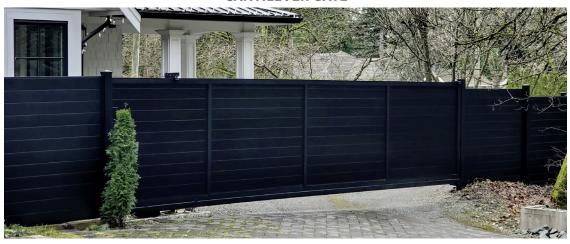

### **CUSTOM GATES**

We design and manufacture all of our custom gates in-house, guaranteeing you a stylish product that elevates your outdoor space. They come in three types: swing, cantilever, and rolling. Our swing and cantilever gates are designed to float elegantly above the ground, while our rolling gates glide smoothly along a ground track. No matter what type of gate you choose, pair it with our SLEEKFENCE panels and make your home the pinnacle of contemporary design!

#### **ROLLING GATE**