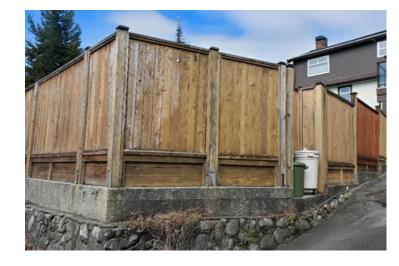

REEN SLAT PACK**



**PRIVACY SLAT TONGUE COVER** 







## **WOODGRAIN FENCING**

SLEEKFENCE is available in a woodgrain finish in our warm cedar color, combining the natural charm of wood with the durability of aluminum. It's a perfect solution for those who want traditional style with modern performance.

Wood fences have a timeless look, but they're prone to rot, warping, and constant upkeep. That's why we designed SLEEKFENCE woodgrain—to deliver the classic appeal of wood without the drawbacks. Each panel is finished using a sublimation process: a powder-coated base layer is applied first, followed by a baked-on woodgrain texture. The result is a low-maintenance, rot-resistant aluminum fence with the warmth and beauty of real wood.



WARM CEDAR



## BEFORE & AFTER INSTALLATION ——









# 

SLEEKFENCE can be customized to fit virtually any project specifications, no matter how complex. Need a fence installed on a steep slope? We've got you covered. Want to mount it to marble blocks or cut it precisely to follow the angle of a staircase? No problem. Our fully engineered system is designed with flexibility in mind, making it easy to adapt to unique layouts and architectural challenges. Every component is precision-crafted for smooth, straightforward installation. When you choose SLEEKFENCE, you're not just getting a fence—you're getting a system that brings your design vision to life.



### INSPIRATION GALLERY ———













### **LEARNING HUB**

The QR codes are clickable if you're viewing this on a desktop computer, phone, or another device.



Get answers to c