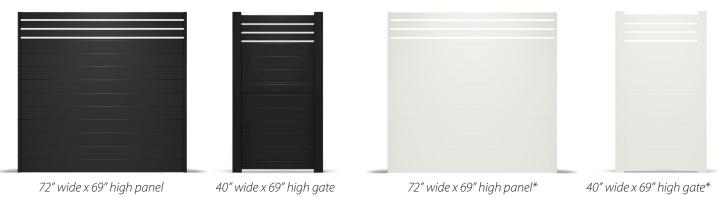

#### **6 FOOT HIGH FENCING SYSTEM**

72" wide x 69" high panel

40" wide x 67.5" high gate

72" wide x 69" high panel

40" wide x 67.5" high gate