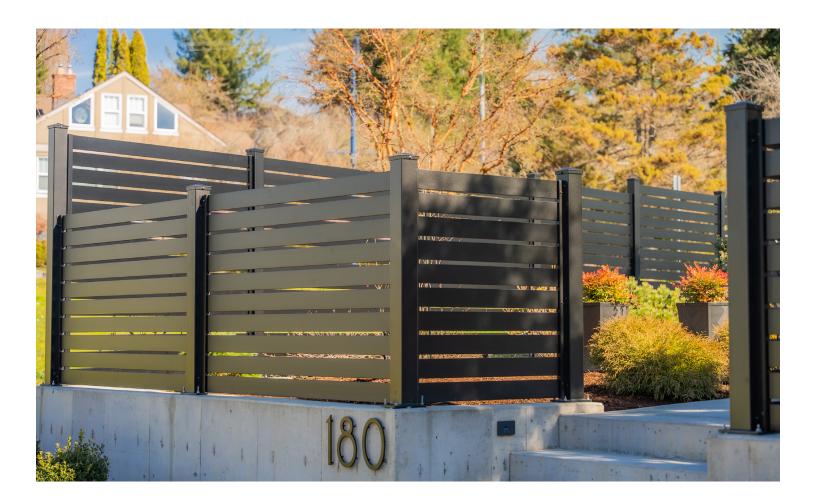

### **PRIVACY FENCE PANELS**

Looking for a fence that's as stylish as it is reliable? SLEEKFENCE Privacy Fence Panels give your outdoor space a modern, high-end vibe while keeping prying eyes out. Imagine hosting a summer BBQ or unwinding by the pool, all with the confidence that your backyard is fully private. And here's the best part: with our durable, low-maintenance design, SLEEKFENCE lets you skip the constant upkeep and spend more time enjoying your space.

### **PRIVACY FENCE PANELS**

AVAILABLE IN BOTH BLACK AND WHITE.

Privacy Fence slats are 6" wide, interlocking tongue and groove.