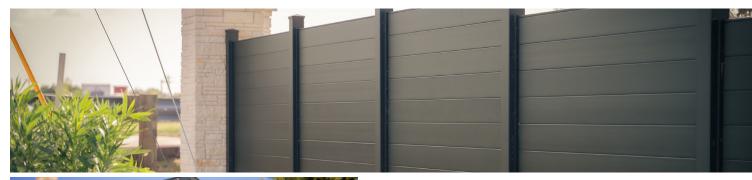

### **ABOUT OUR PANELS**

All SLEEKFENCE panels are made from structuralgrade 6063-T6 aluminum that is extremely resistant to bending, cracking, and denting. The powdercoated aluminum construction cannot rust, rot, or be damaged by moisture, so your fence will continue looking brand new.

SLEEKFENCE panels are built to withstand any conditions. Read more about our wind and fire ratings later on.