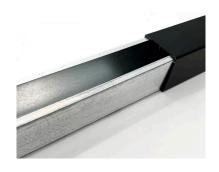

#### WIND-RATED FENCING

SLEEKFENCE is built for maximum wind resistance, combining high-quality components into one fully engineered system. Each piece is engineered to work together for maximum durability. For example, every slat in every panel is screwed in place at both ends and reinforced with double ribbing for added strength—unlike other fences, where slats are loosely set in place, making them more likely to fail in high winds.

The ribbing in our privacy panels (left) and screen panels (right) areatly contributes to your fence's wind resistance.

14