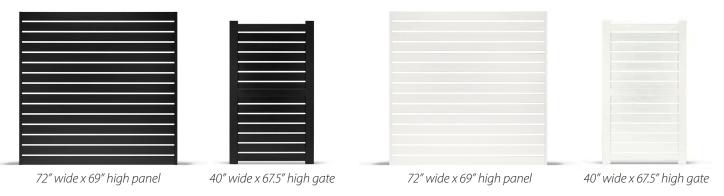

#### **6 FOOT HIGH FENCING SYSTEM**

72" wide x 69" high panel

40" wide x 67.5" high gate

72" wide x 69" high panel

40" wide x 67.5" high gate