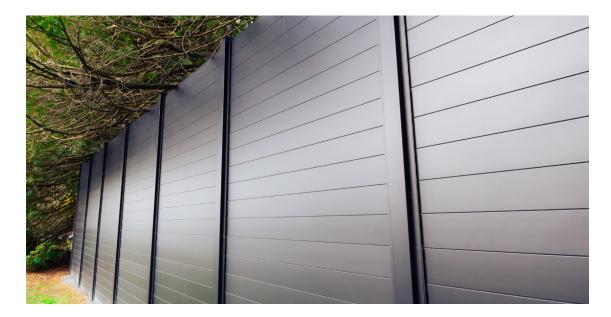

#### WIND-RATED FENCING

SLEEKFENCE is built for maximum wind resistance, combining high-quality components into one fully engineered system. Each piece is engineered to work together for maximum durability. For example, every slat in every panel is screwed in place at both ends and reinforced with double ribbing for added strength—unlike other fences, where slats are loosely set in place, making them more likely to fail in high winds.

The ribbing in our privacy panels (left) and screen panels (right) areatly contributes to your fence's wind resistance.

14