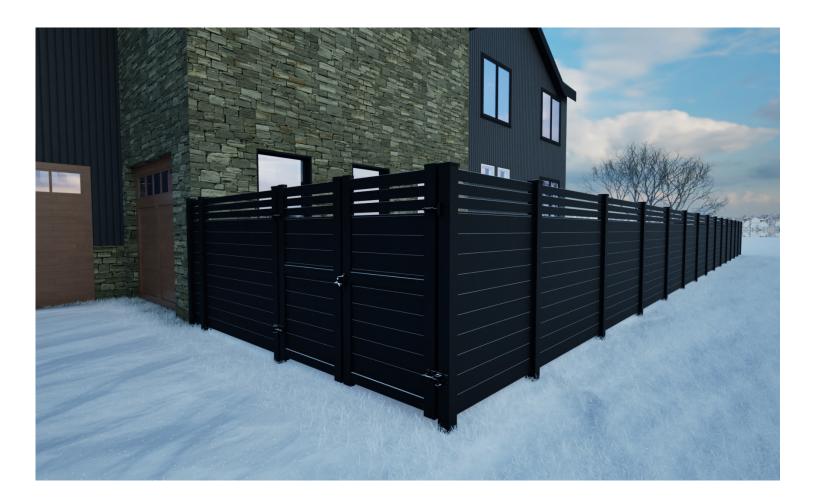

### **PRIVACY FENCE PANELS**

Looking for a fence that's as stylish as it is reliable? SLEEKFENCE Privacy Fence Panels give your outdoor space a modern, high-end vibe while keeping prying eyes out. Imagine hosting a summer BBQ or unwinding by the pool, all with the confidence that your backyard is fully private. And here's the best part: with our durable, low-maintenance design, SLEEKFENCE lets you skip the constant upkeep and spend more time enjoying your space.

### **CUSTOM GATES**

We design and manufacture all of our custom gates in-house, guaranteeing you a stylish product that elevates your outdoor space. They come in three types: swing, cantilever, and rolling. Our swing and cantilever gates are designed to float elegantly above the ground, while our rolling gates glide smoothly along a ground track. No matter what type of gate you choose, pair it with our SLEEKFENCE panels and make your home the pinnacle of contemporary design!