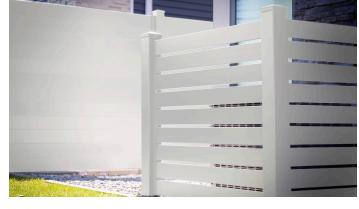

### **SLAT-TOP FENCE PANELS**

Crafted from privacy slats and finished on top with carefully spaced 3" slats, the SLEEKFENCE Slat-Top Fence is made for those looking to add a little flair to their fence. It delivers maximum privacy without blocking out your lovely view. Whether you're hosting a weekend cookout or unwinding with a drink after work, this fence keeps things feeling intimate—while still letting the breeze (and compliments) through. Best of all, its tough aluminum build means no warping, rotting, or repainting. Just clean lines, no maintenance, and zero headaches.

### **SLAT-TOP FENCE PANELS**

AVAILABLE IN BOTH BLACK AND WHITE.

Slat-Top slats are 3" wide with a ¾" gap and are placed on top of Privacy slats.