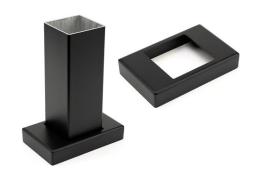

### **POST OPTIONS**

ALL POSTS ARE IN STOCK IN BOTH BLACK AND WHITE.

#### **DIG & SET**

Posts are 4" x 4" and range from 7–12 feet in length.