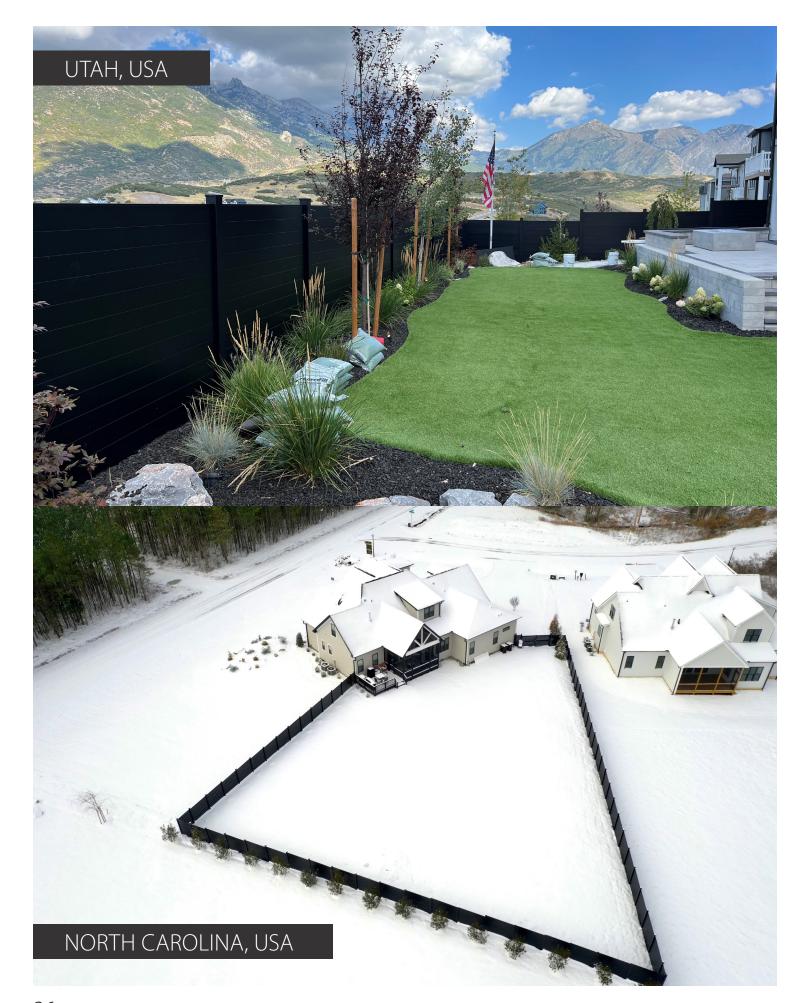

## BEFORE & AFTER INSTALLATION ——

# 

SLEEKFENCE can be customized to fit virtually any project specifications, no matter how complex. Need a fence installed on a steep slope? We've got you covered. Want to mount it to marble blocks or cut it precisely to follow the angle of a staircase? No problem. Our fully engineered system is designed with flexibility in mind, making it easy to adapt to unique layouts and architectural challenges. Every component is precision-crafted for smooth, straightforward installation. When you choose SLEEKFENCE, you're not just getting a fence—you're getting a system that brings your design vision to life.