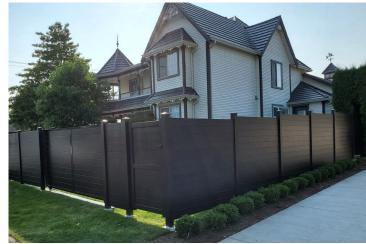

## BEFORE & AFTER INSTALLATION ——

# 

SLEEKFENCE can be customized to fit virtually any project specifications, no matter how complex. Need a fence installed on a steep slope? We've got you covered. Want to mount it to marble blocks or cut it precisely to follow the angle of a staircase? No problem. Our fully engineered system is designed with flexibility in mind, making it easy to adapt to unique layouts and architectural challenges. Every component is precision-crafted for smooth, straightforward installation. When you choose SLEEKFENCE, you're not just getting a fence—you're getting a system that brings your design vision to life.