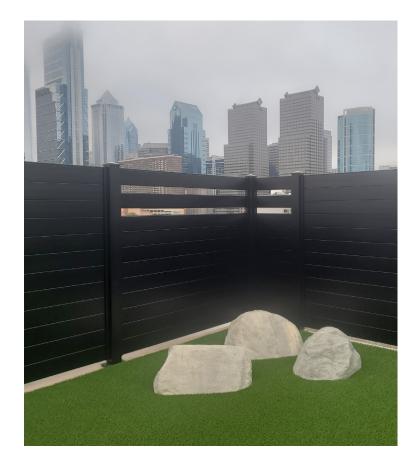

### **PRIVACY FENCE PANELS**

Looking for a fence that's as stylish as it is reliable? SLEEKFENCE Privacy Fence Panels give your outdoor space a modern, high-end vibe while keeping prying eyes out. Imagine hosting a summer BBQ or unwinding by the pool, all with the confidence that your backyard is fully private. And here's the best part: with our durable, low-maintenance design, SLEEKFENCE lets you skip the constant upkeep and spend more time enjoying your space.

### **PRIVACY FENCE PANELS**

AVAILABLE IN BOTH BLACK AND WHITE.

Privacy Fence slats are 6" wide, interlocking tongue and groove.