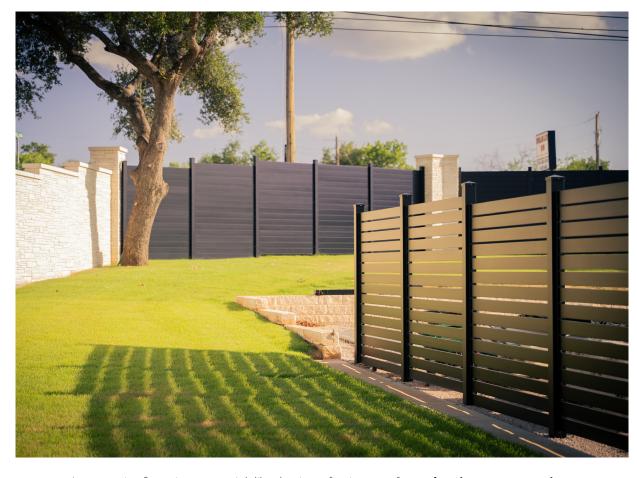

### **PRIVACY FENCE PANELS**

Looking for a fence that's as stylish as it is reliable? SLEEKFENCE Privacy Fence Panels give your outdoor space a modern, high-end vibe while keeping prying eyes out. Imagine hosting a summer BBQ or unwinding by the pool, all with the confidence that your backyard is fully private. And here's the best part: with our durable, low-maintenance design, SLEEKFENCE lets you skip the constant upkeep and spend more time enjoying your space.

### **PRIVACY FENCE PANELS**

AVAILABLE IN BOTH BLACK AND WHITE.

Privacy Fence slats are 6" wide, interlocking tongue and groove.