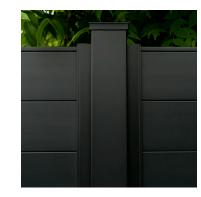

### **POST OPTIONS**

ALL POSTS ARE IN STOCK IN BOTH BLACK AND WHITE.

#### **DIG & SET**

Posts are 4" x 4" and range from 7–12 feet in length.