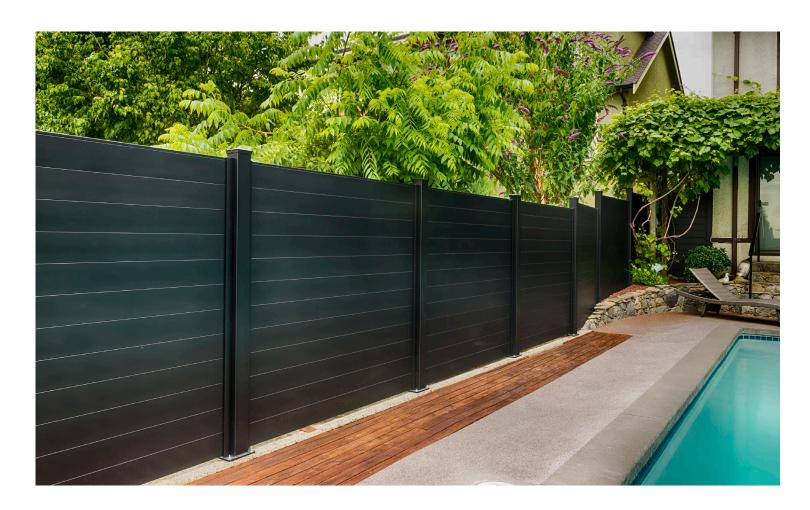

### **PRIVACY FENCE PANELS**

Looking for a fence that's as stylish as it is reliable? SLEEKFENCE Privacy Fence Panels give your outdoor space a modern, high-end vibe while keeping prying eyes out. Imagine hosting a summer BBQ or unwinding by the pool, all with the confidence that your backyard is fully private. And here's the best part: with our durable, low-maintenance design, SLEEKFENCE lets you skip the constant upkeep and spend more time enjoying your space.

### **PRIVACY FENCE PANELS**

AVAILABLE IN BOTH BLACK AND WHITE.

Privacy Fence slats are 6" wide, interlocking tongue and groove.