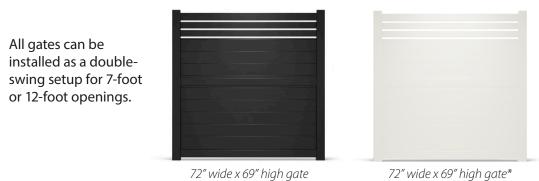

#### **6 FOOT WIDE UTILITY GATES**

All gates can be installed as a doubleswing setup for 7-foot or 12-foot openings.

72" wide x 67.5" high gate

72" wide x 67.5" high gate