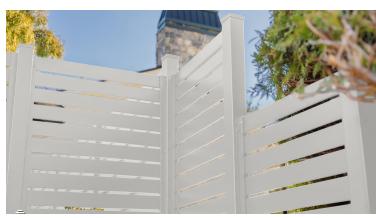

### **PRIVACY FENCE PANELS**

Looking for a fence that's as stylish as it is reliable? SLEEKFENCE Privacy Fence Panels give your outdoor space a modern, high-end vibe while keeping prying eyes out. Imagine hosting a summer BBQ or unwinding by the pool, all with the confidence that your backyard is fully private. And here's the best part: with our durable, low-maintenance design, SLEEKFENCE lets you skip the constant upkeep and spend more time enjoying your space.

### **PRIVACY FENCE PANELS**

AVAILABLE IN BOTH BLACK AND WHITE.

Privacy Fence slats are 6" wide, interlocking tongue and groove.