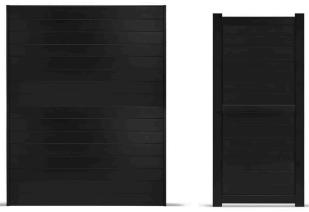

### **PRIVACY FENCE PANELS**

AVAILABLE IN BOTH BLACK AND WHITE.

Privacy Fence slats are 6" wide, interlocking tongue and groove.

#### **8 FOOT HIGH FENCING SYSTEM**

40" wide x 90.25" high gate