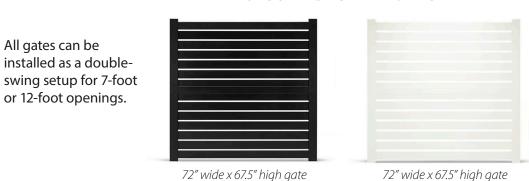

#### **6 FOOT WIDE UTILITY GATES**

All gates can be installed as a doubleswing setup for 7-foot or 12-foot openings.

72" wide x 67.5" high gate

72" wide x 67.5" high gate