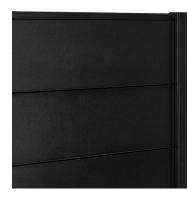

### **PRIVACY FENCE PANELS**

AVAILABLE IN BOTH BLACK AND WHITE.

Privacy Fence slats are 6" wide, interlocking tongue and groove.

The ribbing in our privacy panels (left) and screen panels (right) areatly contributes to your fence's wind resistance.

14