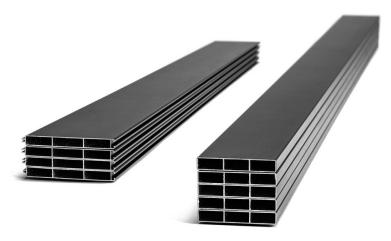

Our panels are shipped pre-assembled and are stocked in heights of 4 feet, 6 feet, and 8 feet, but can be customized to any height you need. See our slat packs below.

Pre-assembled panels can be stacked as desired to achieve custom heights. Slat packs and components are also available.