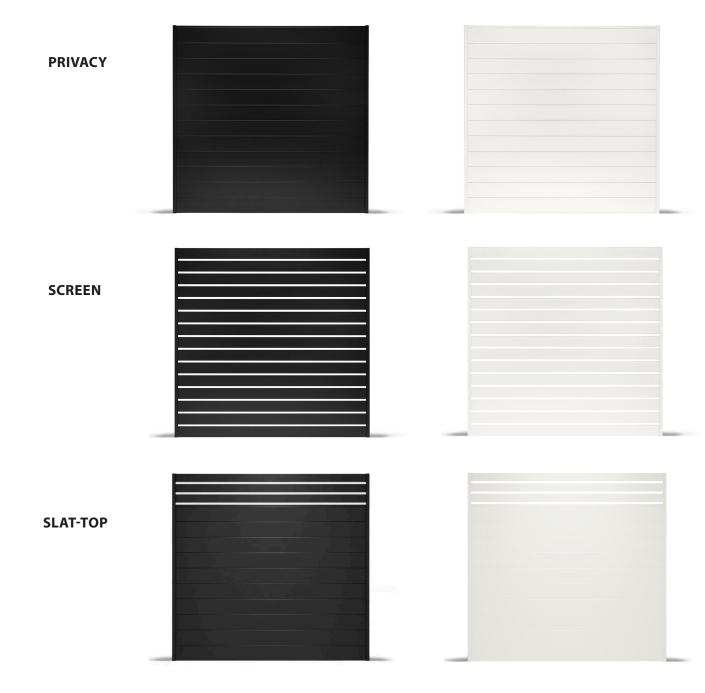

### **COLOR OPTIONS**

Everything you see in this product guide including fence panels, posts, mounting channels, and screws—is in stock in two timeless finishes: matte black and warm white.

MATTE BLACK

MATTE BLACK delivers a bold, architectural aesthetic that pairs well with modern, industrial, and minimalist designs. Its non-reflective finish absorbs light for a sleek, high-end appearance that enhances privacy while blending effortlessly with various landscapes.

**WARM WHITE** offers a soft, inviting look that complements contemporary, coastal, and traditional home styles. Its subtle warmth adds brightness to outdoor spaces, creating a fresh, airy feel while maintaining the durability and sophistication of the SLEEKFENCE system.

### **PRIVACY FENCE PANELS**

Looking for a fence that's as stylish as it is reliable? SLEEKFENCE Privacy Fence Panels give your outdoor space a modern, high-end vibe while keeping prying eyes out. Imagine hosting a summer BBQ or unwinding by the pool, all with the confidence that your backyard is fully private. And here's the best part: with our durable, low-maintenance design, SLEEKFENCE lets you skip the constant upkeep and spend more time enjoying your space.

### **PRIVACY FENCE PANELS**

AVAILABLE IN BOTH BLACK AND WHITE.

Privacy Fence slats are 6" wide, interlocking tongue and groove.

### **SCREEN FENCE PANELS**

Looking for a fence that's effortlessly stylish yet functional? Like tinted windows on a luxury SUV, the SLEEKFENCE Screen Fence gives you bold privacy with a clean design. Crafted from smooth aluminum with elegantly spaced slats, it strikes the perfect balance between openness and secrecy. Whether you're hosting a summer pool party or creating a serene outdoor retreat, this durable, lowmaintenance fence lets you skip the upkeep and focus on enjoying your space.

### **SCREEN FENCE PANELS**

AVAILABLE IN BOTH BLACK AND WHITE.

Screen Fence slats are 4" wide with a ¾" gap.

### **SLAT-TOP FENCE PANELS**

Crafted from privacy slats and finished on top with carefully spaced 3" slats, the SLEEKFENCE Slat-Top Fence is made for those looking to add a little flair to their fence. It delivers maximum privacy without blocking out your lovely view. Whether you're hosting a weekend cookout or unwinding with a drink after work, this fence keeps things feeling intimate—while still letting the breeze (and compliments) through. Best of all, its tough aluminum build means no warping, rotting, or repainting. Just clean lines, no maintenance, and zero headaches.

### **SLAT-TOP FENCE PANELS**

AVAILABLE IN BOTH BLACK AND WHITE.

Slat-Top slats are 3" wide with a ¾" gap and are placed on top of Privacy slats.