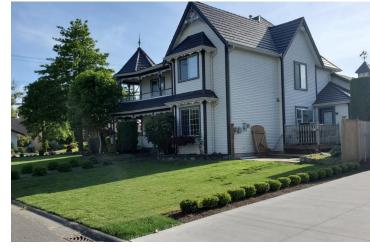

## BEFORE & AFTER INSTALLATION ——

# 

SLEEKFENCE can be customized to fit virtually any project specifications, no matter how complex. Need a fence installed on a steep slope? We've got you covered. Want to mount it to marble blocks or cut it precisely to follow the angle of a staircase? No problem. Our fully engineered system is designed with flexibility in mind, making it easy to adapt to unique layouts and architectural challenges. Every component is precision-crafted for smooth, straightforward installation. When you choose SLEEKFENCE, you're not just getting a fence—you're getting a system that brings your design vision to life.