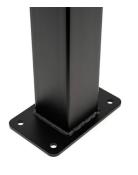

### **POST OPTIONS**

ALL POSTS ARE IN STOCK IN BOTH BLACK AND WHITE.

#### LIGHT DUTY UNRATED CONCRETE MOUNT POSTS

Posts are 4" x 4" and range from 5–7 feet in length.