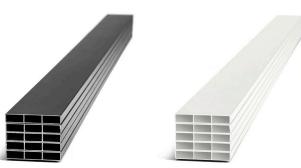

### **COLOR OPTIONS**

Everything you see in this product guide including fence panels, posts, mounting channels, and screws—is in stock in two timeless finishes: matte black and warm white.

MATTE BLACK

MATTE BLACK delivers a bold, architectural aesthetic that pairs well with modern, industrial, and minimalist designs. Its non-reflective finish absorbs light for a sleek, high-end appearance that enhances privacy while blending effortlessly with various landscapes.

#### WIND-RATED FENCING

SLEEKFENCE is built for maximum wind resistance, combining high-quality components into one fully engineered system. Each piece is engineered to work together for maximum durability. For example, every slat in every panel is screwed in place at both ends and reinforced with double ribbing for added strength—unlike other fences, where slats are loosely set in place, making them more likely to fail in high winds.

The ribbing in our privacy panels (left) and screen panels (right) areatly contributes to your fence's wind resistance.

14