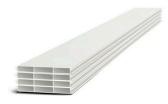

### **ABOUT OUR PANELS**

All SLEEKFENCE panels are made from structuralgrade 6063-T6 aluminum that is extremely resistant to bending, cracking, and denting. The powdercoated aluminum construction cannot rust, rot, or be damaged by moisture, so your fence will continue looking brand new.

Our panels are shipped pre-assembled and are stocked in heights of 4 feet, 6 feet, and 8 feet, but can be customized to any height you need. See our slat packs below.

Pre-assembled panels can be stacked as desired to achieve custom heights. Slat packs and components are also available.

The ribbing in our privacy panels (left) and screen panels (right) areatly contributes to your fence's wind resistance.

14